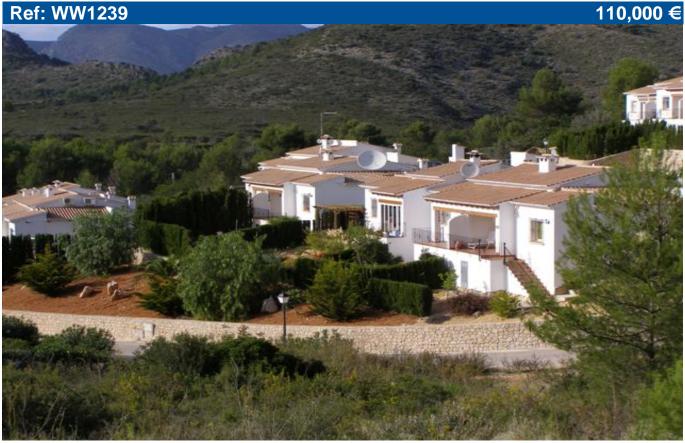

## **NEW FINISHED BUNGALOWS AT MURLA, JALON VALLEY**

Bungalow for sale in Murla. Drive twenty five minutes inland to the picturesque Jalon Valley and 110,000 Euros will buy you a brand new two-bedroom bungalow. Only five minutes from the charming villages of Murla and Orba and with delightful views across the almond and orange groves to the distant mountains. Rural bliss yet close to unspoiled villages and a short drive to the coast. Panorama Park is a small group of terraced, semi-detached and detached bungalows within the larger Puerta del Valle urbanisation where there is a high proportion of British and other northern European full-time residents. The Panorama Park residents enjoy the use of their own small private garden and the superb large swimming pool surrounded by a vast lawn. Open American kitchen next to the dining area and a spacious sitting room with a corner fireplace, two double bedrooms and a bathroom. Covered naya with spectacular views, a level hedged garden and a private parking space. Mains drainage, pavements and street lighting.