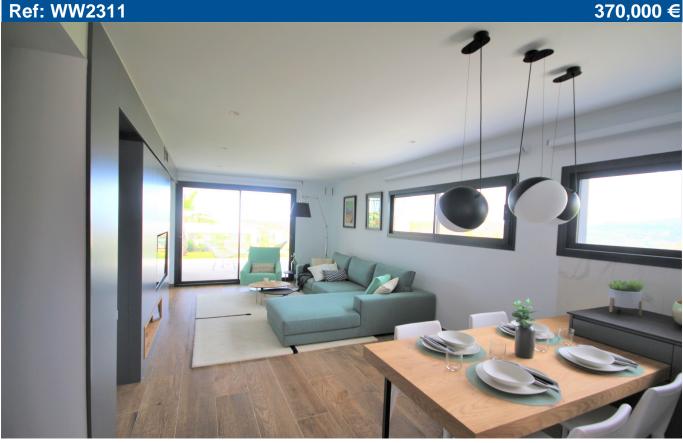

## New modern two bedroom, two bathroom apartment

New, modern apartments with 2 bedrooms and 2 bathrooms. Open plan kitchen, dining and living room with terrace and garden on the ground floor apartments, and solarium on the top floor apartments. All distributed to make the most of the space, taking advantage of the Mediterranean light and offering the modern living. Different models available. Under-floor heating, hot and cold conducted air conditioning with thermostat in the living room, hot water by Altherma system, and electrical appliances are included. Community pool surrounded by large terraces to enjoy the sun, playground for kids, social club, gardens and parking. Walking distance to Cala del Llebeig and only a short drive to the centre of Moraira. Also close to the services that Residential Resort Cumbre del Sol is equipped with like supermarket and restaurants. Community fees 100 Euros per month. The square metres indicated are with the terraces included.