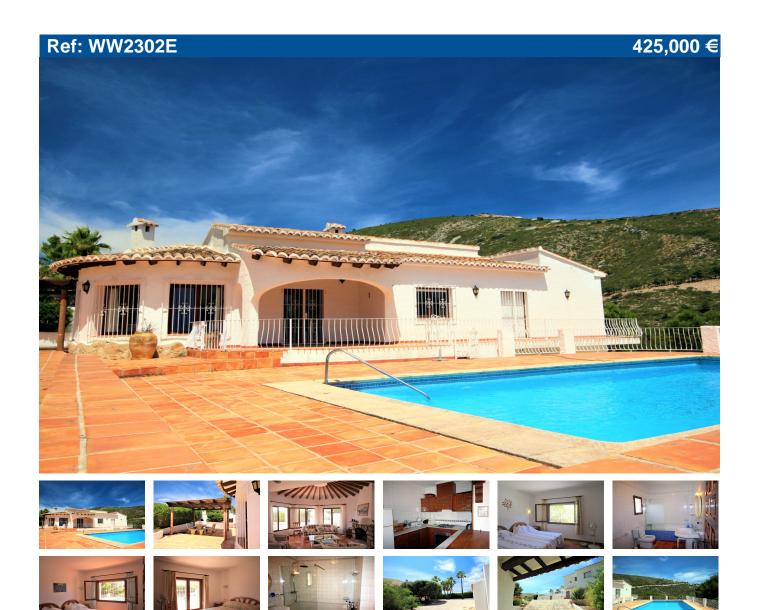

## A four bedroom, three bathroom villa on one level on a very private plot

A gated entrance with lovely beams leads you to this 1,755 square metre plot with lots of parking space and some steps up to the house. The property also has an entrance on the top road, through a little pedestrian gate which takes you immediately to the house without having to do any steps at all. A traditional and charming villa with feature beams and terracotta tiling all the way through. The main entrance takes you to the dining area and open plan traditional kitchen with breakfast bar. A round shaped sitting area with fireplace. Hallway to the left leading to the four bigger than average bedrooms. One shower room to share with two bedrooms and two en suites, one with bath and one with shower. All the windows have grilles and shutters. From the master bedroom there are also patio doors going out to the terrace, and from the living room, there are patio doors which lead you to the covered terrace and the lovely rectangular 10 x 5 pool. Outside near the entrance and near the kitchen, a barbecue area with a covered terrace with a stone table and benches. A big store/laundry room on the lower end of the plot. Low maintenance gardens and a perfect south facing

orientation. Views to the mountains to the west but mainly garden views and very private.

Price: 425,000 € Ref: WW2302E

Build size: 160 m2Plot size: 1755 m2

4 bedrooms

- 3 bathrooms
- Private pool
- 4.0 km from beach
- 3.5 km from town
- Zone: Valle del Portet