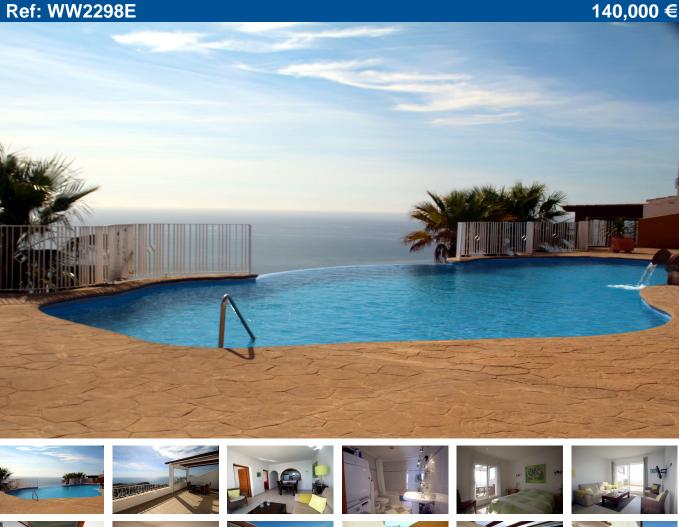

## Immaculate two bedroom sea view apartment

Apartment for sale in Benitachell. A very well presented apartment with 180 degree close sea views at Pueblo Panorama on Cumbre del Sol near Moraira. Unlike most of the others here, the apartment also has a large ten square metre basement store. Parking bay and steps down to the apartment. Light entrance hall with wrought iron and glass front door. Bathroom and utility room on the left, and the American kitchen is fully fitted with granite worktops with a wide arch breakfast bar open to the living-dining room. Glass sliding doors from the living room to the large sun terrace, the full width of the apartment, with stunning views. Two double bedrooms with fully fitted wardrobes are also off the living room. The front bedroom also has glass sliding doors to the terrace, which is partially covered, and has glass curtain for alfresco dining. The twin communal swimming pools, connected by a cascade, are just a few steps away. There is a large supermarket on the urbanisation, as well as restaurants, bars and a pharmacy. The fabulous Moraig beach is just a five minute drive away.