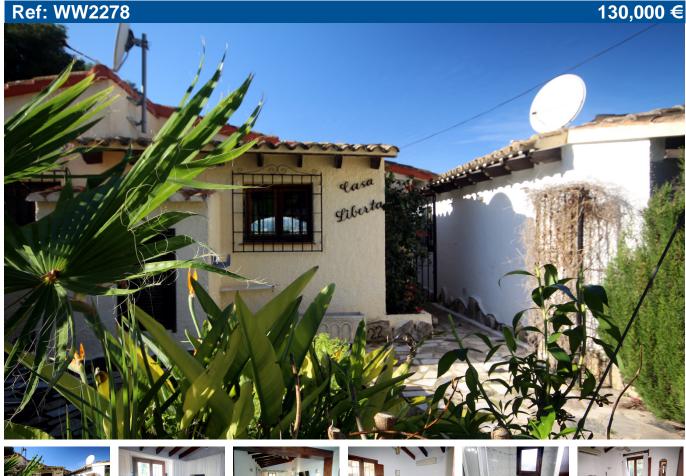

Price: 130,000 € Ref: WW2278

Build size: 74 m2

Plot size: 194 m2

2 bedrooms

1 bathroom

Communal pool

Central Heating

2.5 km from beach

## Charming detached bungalow at Paichi

Bungalow for sale in Moraira. A detached bungalow with spacious, beamed lounge-dining room with fireplace, American kitchen, two bedrooms and family bathroom. The property has air conditioning and gas central heating by radiators. To the front there is a private garden and carport for off-road parking. The rear faces south/south west and enjoys its own garden with the delightful community pool beyond. It enjoys a cul-de-sac position in a quiet and neighbourly urbanisation and a walk through the adjacent woods leads you to a selection of bars and eateries and the opposite direction takes you to El Portet.