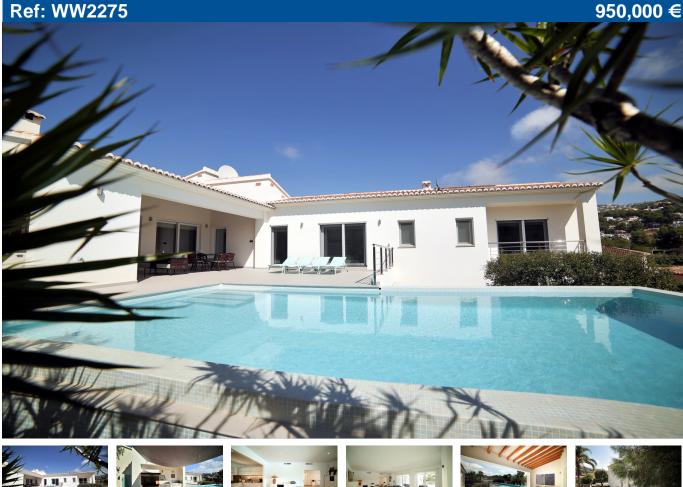

## A SUPERB YEAR 2015 FOUR BEDROOM, FOUR BATHROOM VILLA

Villa for sale in Moraira. A large detached modern villa on two floors with an independent apartment on the lower floor. This fabulous villa is quietly situated on a large 932 square metre corner plot with two entrances in the highly sought after Sol Park area of Moraira. There are lovely distant open views to the south and east. It is an easy level 20 minute stroll along illuminated pavements to Moraira village and just a short walk to the Sol Park tennis club, shops, bars and restaurants. The vehicular entrance with a wide sliding automatic gate and a pedestrian gate is situated in a cul de sac. A very wide pavior block driveway with multiple parking to the integral garage on the lower floor. The villa has an entrance at this level with the main entrance on the upper level. Here there is off road parking for one car and a large entrance porch to the main door. A very spacious entrance hall with a feature staircase to the lower floor, a guest cloakroom with a shower and a huge sliding door that disappears into the wall leading into the open plan, triple aspect living-dining room and kitchen. Two very wide sliding doors lead out to the open naya overlooking the swimming pool. The sitting room also features a recessed wood burning fire and an alcove study area with a window. Beautiful fully fitted kitchen with high end appliances. Three of the bedrooms including two with en suite bathrooms are on this floor. One has double doors to the pool terrace, another, a private balcony and the third has a door to the garden. All the bedrooms are larger than average featuring down lights and large fitted wardrobes. Internal stairs lead down to the lower floor which has a very large living-dining room, currently used as a study-studio and a huge bedroom with an en-suite shower room. With the addition of a kitchen, for which there is ample room, this floor could be an independent apartment. Ducted hot and cold air conditioning and under floor heating, powered by a heat pump throughout. Solar heated hot water, alarm, WiFi and satellite television.