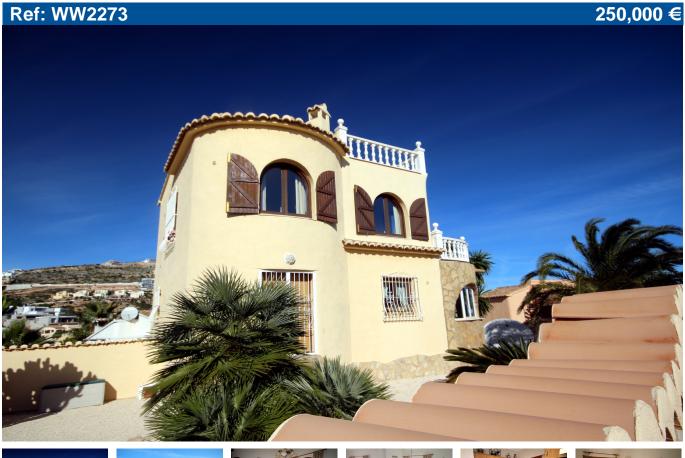

## Superb sea view two bedroom villa

Villa for sale in Benitachell. A two bedroom, one shower room villa at Pueblo del Mar on urbanisation La Cumbre del Sol, just a ten minute drive to Moraira. Private, off street parking, steps up to front door into a small porch and a step further into the hallway. From here there is the shower room, the main bedroom with fully fitted wardrobe and patio doors to the garden. A second bedroom also with a fitted wardrobe, currently being used as an office, leads into a second lounge cum television room. There is also a cupboard in the hallway. Stairs from the hallway lead up to a guest cloakroom, and straight ahead is the open plan kitchen with granite worktops and breakfast bar. The light and bright living and dining room has a fireplace and a great view to the Cabo de la Nao. Patio doors from the dining room lead to a semi-circular terrace with space for al fresco dining further to enjoy the sea view. From here a spiral staircase takes you up to the roof terrace with great sea views. Easy low maintenance garden, perfectly orientated for all day sun. Communal pools with poolside shower and surrounding sun terrace just a short walk away.

Community fees are 320 euros per annum.

Price: 250,000 € Ref: WW2273

Build size: 99 m2Plot size: 335 m2

2 bedrooms

1 bathroom

1.8 km from beach

• 5.6 km from town

Zone: Pueblo del Mar