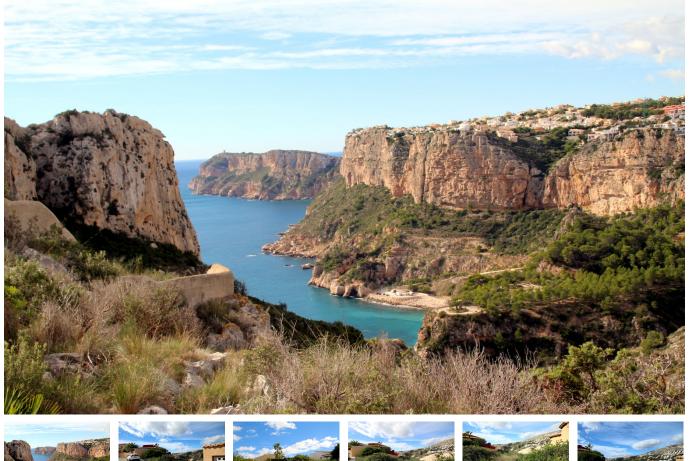

**Ref: WW2271E** 125.000 €

Excellent sea view building plot on urbanisation Fresnos, Cumbre del Sol

Plot for sale in Benitachell. A gently sloping plot at Fresnos on Cumbre del Sol. The plot is in an elevated location with green zone below it so that the sea view can never be lost. The front edge of the plot enjoys fantastic sea views to the south and west embracing the Cap d'Or peninsular in Moraira and Cala Moraig. There is a boundary wall on one side of the plot. The plot is privately owned and is therefore not tied to a builder. The buyer is free to engage a builder of their choice. We would be happy to recommend reputable and reliable local builders. There are no restrictions on the design of the villa which can be up to two floors in height, but it must comply with building regulations and planning laws which dictate how close you may build to the plot boundaries. On a plot of this size a villa with a floor area of close to 300 square metres would be allowed. There are existing villas on both sides of the plot and to the front there is a drop to the valley bottom below. The plot is in an established area of urbanisation Cumbre del Sol, fifteen minutes to both Jávea and Moraira. There is a major supermarket, bars, restaurants and other amenities just a ten minute walk away. A five minute drive or shuttle bus down to the fabulous Moraig cove with its summer chiringuito. Mains water and electricity.