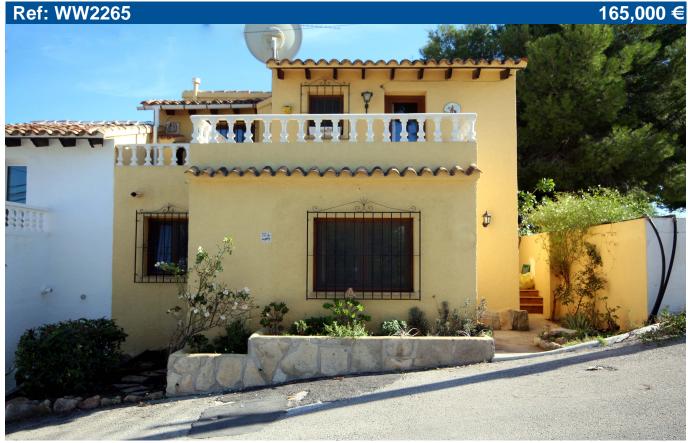

## FOUR BEDROOM SEA VIEW VILLA, AN EASY WALK TO LOCAL SHOPS,

Villa for sale in Moraira. A modernised four bedroom, two bathroom, end of terrace villa in the Sabatera area of Moraira not far from the Tabaira commercial centre. Here, there is a supermarket with a bakery, bars, restaurants, hairdressers and a gastropub. The Planet shopping centre with Lidl and Carrefour supermarkets are also close by. Ample on street parking and entrance is to the side of the villa into a hallway with a staircase to the upper floor. This is an "upside down house" with the living area and two terraces facing south and north on the upper floor providing great sea and valley views to the south and sunset and mountain views at the back. All four bedrooms are on the ground floor of which two are extra large doubles and two are standard size. One of the larger bedrooms has double doors on to the small garden on the south side. Three have fitted wardrobes and the fourth which was formerly the garage has two small store rooms which could be made into wardrobes. One of the two bathrooms is also on this floor, this has recently been renewed and has a bath with a shower within. The first floor comprises a shower room, a spacious, air conditioned,

Price: 165,000 € Ref: WW2265

Build size: 129 m2

Plot size: 0 m2

4 bedrooms

2 bathrooms

2.7 km from beach

2.5 km from town