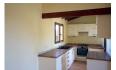

open plan living and dining area with a breakfast bar and a fireplace. It features sloping, beamed ceilings. The new kitchen is dual aspect with a door to the covered naya outdoor dining room and sun terrace. A door at the back of the living room leads to a second large, ballustraded sun terrace with delightful distant views to the east. PVC double glazing throughout and a useful under build store room.