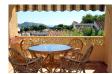

open plan living and dining area with a breakfast bar and a fireplace. It features sloping, beamed ceilings. The new kitchen is dual aspect with a door to the covered naya outdoor dining room and sun terrace. A door at the back of the living room leads to a second large, ballustraded sun terrace with delightful distant views to the east. PVC double glazing throughout and a useful under build store room.