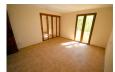

open plan living and dining area with a breakfast bar and a fireplace. It features sloping, beamed ceilings. The new kitchen is dual aspect with a door to the covered naya outdoor dining room and sun terrace. A door at the back of the living room leads to a second large, ballustraded sun terrace with delightful distant views to the east. PVC double glazing throughout and a useful under build store room.