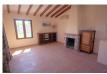

open plan living and dining area with a breakfast bar and a fireplace. It features sloping, beamed ceilings. The new kitchen is dual aspect with a door to the covered naya outdoor dining room and sun terrace. A door at the back of the living room leads to a second large, ballustraded sun terrace with delightful distant views to the east. PVC double glazing throughout and a useful under build store room.