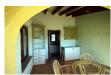

open plan living and dining area with a breakfast bar and a fireplace. It features sloping, beamed ceilings. The new kitchen is dual aspect with a door to the covered naya outdoor dining room and sun terrace. A door at the back of the living room leads to a second large, ballustraded sun terrace with delightful distant views to the east. PVC double glazing throughout and a useful under build store room.