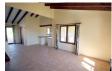

open plan living and dining area with a breakfast bar and a fireplace. It features sloping, beamed ceilings. The new kitchen is dual aspect with a door to the covered naya outdoor dining room and sun terrace. A door at the back of the living room leads to a second large, ballustraded sun terrace with delightful distant views to the east. PVC double glazing throughout and a useful under build store room.