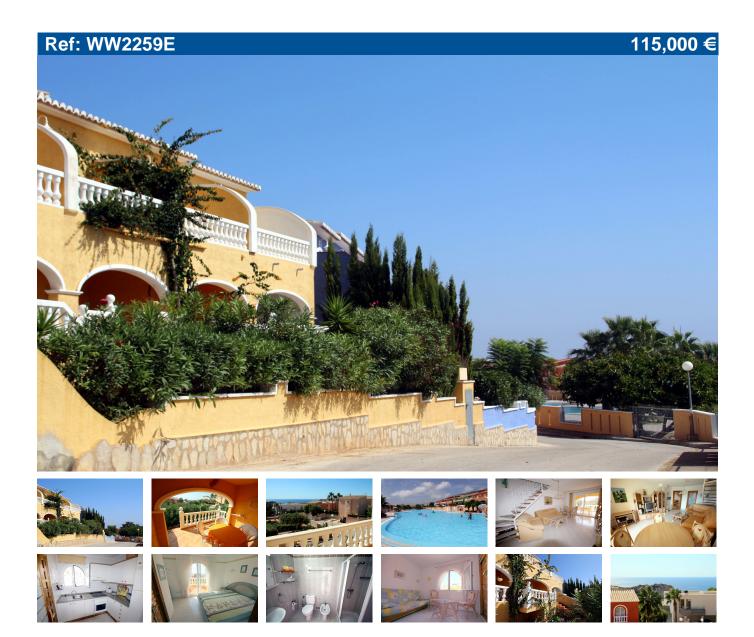

## IMMACULATE SEA VIEW TOWN HOUSE AT PUEBLO DE LA PAZ

Town house for sale in Benitachell. A two bedroom, one shower room, two storey town house at Pueblo de la Paz, on urbanisation Cumbre del Sol, just a short drive to both Moraira and Javea. The villa is in a row of four, close to but out of sight of the fantastic communal swimming pool and gardens. Entrance from the ample on street parking with four steps up to the security gate and communal entrance hall. Entrance door into the living dining room with a feature staircase to the upper floor, a door to the kitchen and double doors to the open naya and south west facing sun terrace. The enclosed kitchen with a window is fully fitted with base and wall units and has a pantry housing a washing machine, a microwave oven and the hot water immersion heater. Upstairs there are two double bedrooms, both with spacious fitted wardrobes. The front bedroom has a private sun terrace with a good sea view to Cap d'Or at Moraira. The shower room is also here off the landing. A few steps lead down to a small gravelled garden with bougainvillea and an oleander hedge. A small door under the naya allows access to a storage space. The villa faces the communal gardens of

Price: 115,000 € Ref: WW2259E

Build size: 80 m2

Plot size: 0 m2

- 2 bedrooms
- 1 bathroom
- Communal pool
- 1.8 km from beach
- 5 km from town
- Urbanisation: La Cumbre del Sol