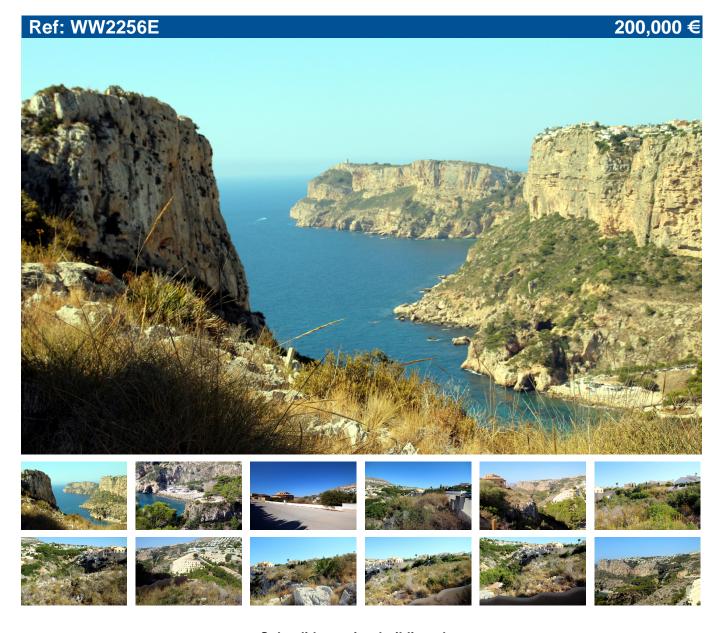

## Splendid sea view building plot

Plot for sale in Benitachell. A gently sloping plot at Fresnos on Cumbre del Sol. The plot is in an elevated location with green zone below it so that the sea view can never be lost. The front edge of the plot enjoys fantastic sea views to the south and west embracing the Cap d'Or peninsular in Moraira and Cala Moraig. There is a boundary wall to the road and also down one side. The plot is privately owned and is therefore not tied to a builder. The buyer is free to engage a builder of their choice. We would be happy to recommend reputable and reliable local builders. There are no restrictions on the design of the villa which can be up to two floors in height, but it has to comply with building regulations and planning laws which dictate how close you may build to the plot boundaries. On a plot of this size a villa with a floor area of close to 300 square metres would be allowed. There are existing villas on both sides of the plot and to the front there is a drop to the valley bottom below. The plot is in an established area of urbanisation Cumbre del Sol, fifteen minutes to both Jávea and Moraira. There is a major supermarket, bars, restaurants and other amenities just a