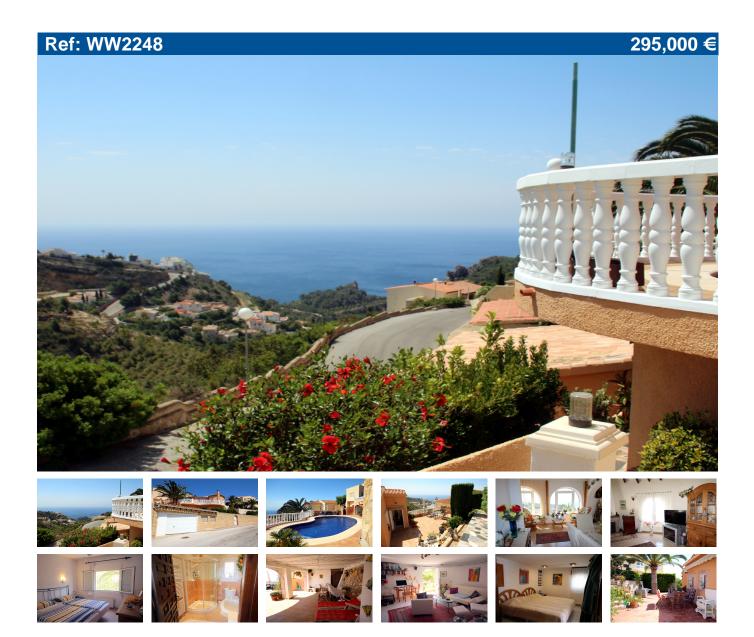

## IMMACULATE SEA VIEW VILLA WITH A BIG SWIMMING POOL

Villa for sale in Benitachell. A very well maintained detached, two bedroom villa with third bedroom potential, an 11.5 x 5.5 metre swimming pool and a charming sea view at Camelias on urbanisation Cumbre del Sol. The first and only owners have really cared for this villa and have upgraded it since it was built in 1985. The upper level comprises a lounge/dining room which are separated by an archway, an enclosed kitchen, a shower room, and a double bedroom. The lounge has a feature stone fireplace enclosing a wood burning stove, air conditioning and a sea view. Outside there is a large tiled patio garden with the sea view, for sunbathing and al fresco dining and well maintained irrigated gardens. External steps lead down to a one bedroom apartment at swimming pool level, a pool room, workshop and sauna cabin. The apartment has a lounge/dining room and a shower room with a large walk in shower. Off the bedroom there is a large underbuild which is currently used as a utility and store room. A very spacious two arched open naya looks on to the swimming pool and garden. The large double garage with an automated door is at

road level next to a pedestrian gate. Gas central heating, part air conditioning, satellite and double glazed windows. Restaurants, a large supermarket and a pharmacy are close by.

Price: 295,000 € Ref: WW2248

Build size: 140 m2Plot size: 700 m2

2 bedrooms

- 2 bathrooms
- Private pool
- Central Heating
- 2.3 km from beach
- 4.3 km from town
- Zone: Camelias

•

Urbanisation: La Cumbre del Sol