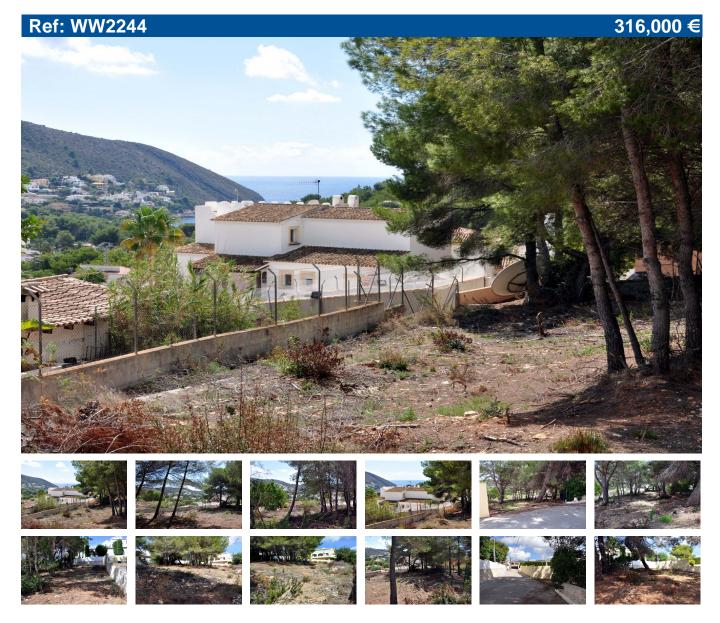

Price: 316,000 € Ref: WW2244

Build size: 0 m2

Plot size: 1000 m2

0 bedroom

0 bathroom

1.5 km from beach

• 2 km from town

Zone: Arnella

## Building plot with a view to El Portet bay

Plot for sale in Moraira. A 1000 square metre building plot on Partida Arnella with a view to Cap d'Or and the sea at El Portet. The plot has direct access from the road with existing villas on three sides. It is mostly cleared of trees and vegetation and slopes gently to the south. The plot is owned privately and is not tied to a builder, and so the buyer is free to choose a builder and to build a villa of up to at least 300 square metres on one or two levels. A two storey villa at the highest point of the plot would achieve the maximum sea views from the ground and first floor.