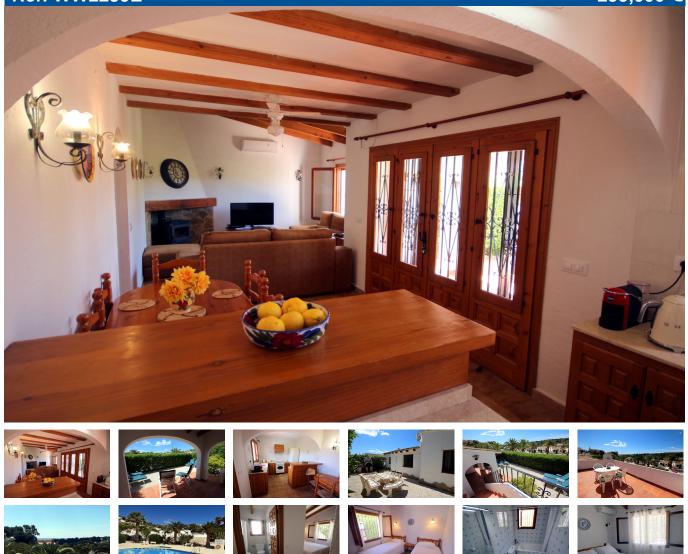

Villa for sale in Moraira. A single storey south facing villa with a sea view roof terrace, a small garden and private parking in the Swiss Hotel area of Moraira. The villa enjoys the use of the charming communal swimming pool with a children's pool, just 50 metres along a level path from the back garden. Off road parking bay and a few steps up to the front garden and the open naya. The front and rear garden with a barbecue are hedged all round affording complete privacy from the neighbours. A rectangular living-dining room with a corner fireplace enclosing a log burning stove and a wood beamed ceiling. The kitchen is open with a breakfast bar and has all top brand Smeg appliances, including even the toaster and electric kettle. An archway leads from the living room to an inner hallway with all three double bedrooms, one of which is en suite, and a second bathroom. All three bedrooms also have fitted wardrobes. Hot and cold air conditioning throughout and of course the wood burner for cosy winter evenings. Community fees 700 euros per year. A charming villa just five minutes from Moraira.