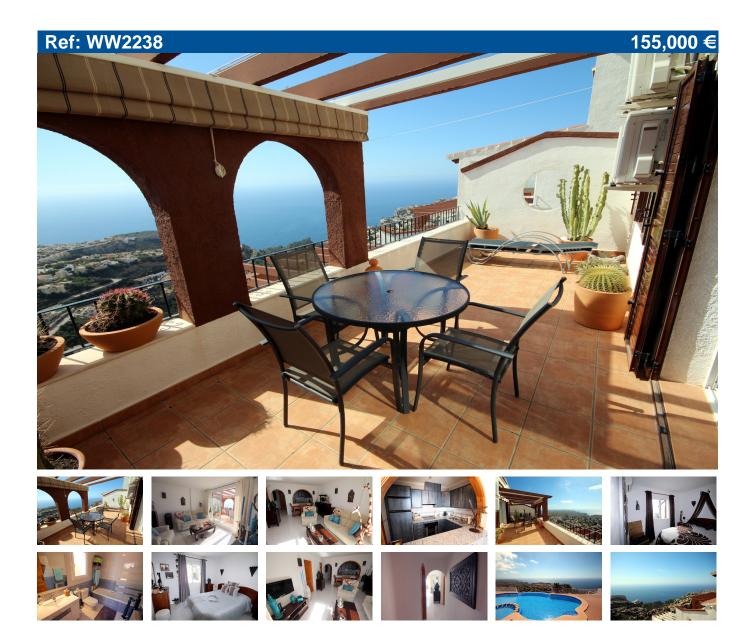

## SUPERBLY PRESENTED APARTMENT WITH A SUBLIME, CLOSE, SEA

Apartment for sale in Benitachell. A two double bedroom, one bathroom pueblo style apartment at Vistamar on urbanisation Cumbre del Sol, midway between Moraira and Javea and just a five minute drive to the fabulous Moraig beach. The apartments are stepped down the hillside with the access road and parking above them. This one is one of the uppermost two bedroom, one bathroom apartments and therefore is only a few steps down from the parking and it also has a window in the bathroom, which the others below it don't have. Entrance porch with a security gate to the entrance hall with three store cupboards, one of which houses the washing machine and the hot water immersion heater. The apartment is all electric with no gas. Bathroom with a bath and fitted shower screen with a window that opens on to a pathway. A rectangular living dining room with an arched open kitchen with a granite topped breakfast bar is the inner end with double sliding doors to the terrace at the other. The kitchen is fully fitted and also includes a dishwasher. The terrace is the full width of the apartment and has a sunbathing area and a pergola with a retractable awning for

dining or just relaxing in the shade. The sea view is spectacular being close and spanning 180 degrees from Moraira to Javea and out to sea to Ibiza and the other Balearic Islands. One of the two double bedrooms is at the front looking on to the terrace and the sea view, the other looks to the side. Both have fitted wardrobes. Most of the stylish, high quality furniture is included in the sale. The twin infinity pools with a connecting cascade are a short walk from the apartment. Hot and cold air conditioning throughout. A large supermarket, shops, bars and restaurants just a short drive away.