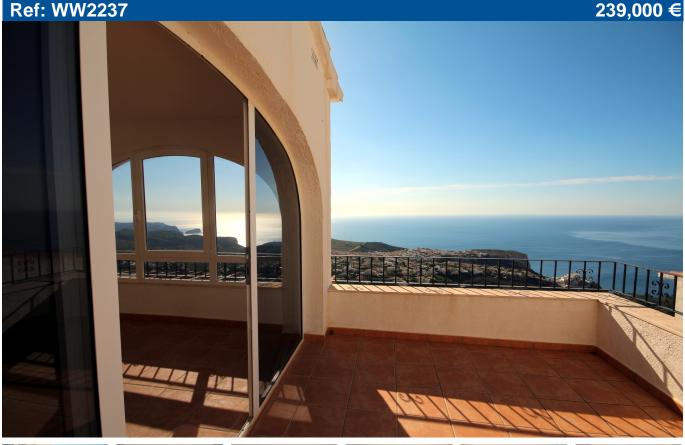

## Two bedroom penthouse apartment with fantastic sea view

Apartment for sale in Benitachell. Two bedroom, two bathroom penthouse apartment at Vistamar on urbanisation Cumbre del Sol, midway between Moraira and Jávea, and a five minute drive to the fabulous Moraig beach and the local shopping centre. This delightful apartment is all on one level with a master bedroom with floor to ceiling sliding doors on to the sun terrace and an en-suite bathroom. There is a second double bedroom and a shower room. Saloon doors into the spacious kitchen with an arched breakfast bar opening on to the dining room which leads onto the living room with wood burning stove through a wide arch. All have excellent views to the sea. At the end of the living room, double sliding doors lead out to a covered and glazed-in naya like a conservatory and then out to the sun terrace. The amazing pool area has two infinity swimming pools on two different levels with a cascade connecting the two. Airconditioning in both bedrooms and the living room.