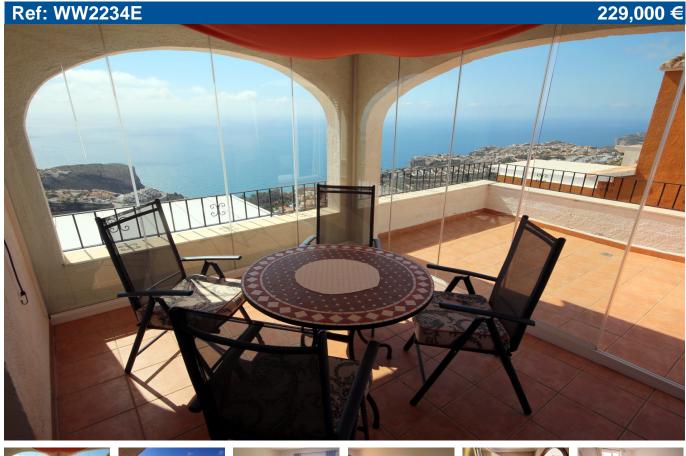

## Superb penthouse apartment at Vistamar

Apartment for sale in Benitachell. An immaculate two bedroom, two bathroom top level apartment at Calle Vistamar on urbanisation Cumbre del Sol just ten minutes from both Moraira and Jávea and a five minute drive to the fabulous Moraig beach and the local shopping centre. The apartments are staggered down the hillside with the access road above the apartments. The top level apartments are therefore level with the road and adjacent to the parking with just a couple of steps from the car to the front door. The close sea views from the apartment are stupendous with a 180 degree view from Cap d'Or in Moraira to the island of Portichol at Jávea. Entry to an entrance hall with one of the two double bedrooms and a shower room off. Through to the spacious living room with a corner fireplace with a wood burning stove. Through a wide arch to the dining area with an arched breakfast bar to the spacious kitchen. All have excellent views to the sea. At the end of the living room, double sliding doors exit to the large sun terrace, part of which is an arched open naya which can either be kept open or completely be closed by sliding the retractable glass windows. A second

corridor leads to the master bedroom which has an en-suite bathroom and double sliding doors directly on to the sun terrace. Conveniently the apartment is only a 50 metre level walk to the twin infinity swimming pools connected by a cascade. Furniture negotiable.