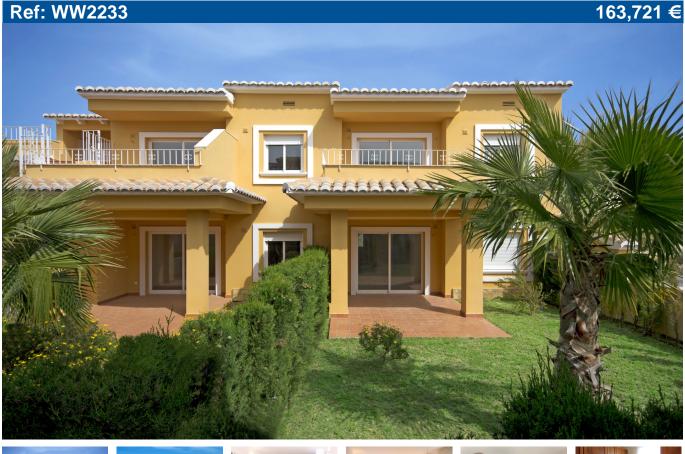

Price: 163,721 € Ref: WW2233

Build size: 105 m2

Plot size: 0 m2

2 bedrooms

1 bathroom

Communal pool

2 km from beach

5 km from town

## New build two bedroom, one bathroom garden apartments

Apartments for sale in Benitachell. Jardines de Montecala is a development located within the Cumbre del Sol, Benitachell. The complex comprises semi-detached apartments over two levels with terraces and private gardens on the ground floor level or terraces with barbecue on the upper level. Apartments with build areas of between 85 and 105 square meters with different interior finishes and styles to choose from. With access to all communal services. This development has several pools with spacious terraces for sunbathing, social club, children's play area, gardens, parking areas for guests, with access to a hiking trail to the Cala Moraig beach. With all the services that Cumbre del Sol enjoys, shopping centre, supermarket, hairdresser, chemist, bars and restaurants, tennis and paddle tennis courts, hiking trails, international school Lady Elizabeth Junior School, equestrian centre, beach and coves with beach bars... and all the eateries and leisure options available in the neighbouring towns of Benitachell, Javea and Moraira.