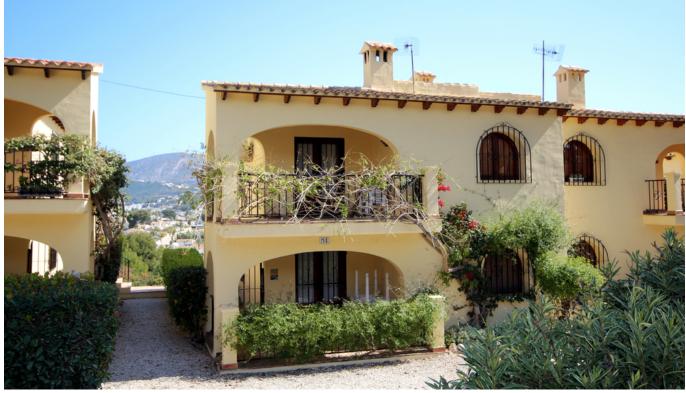

## Two bedroom apartment on Aldea Recreativa, Moraira

Apartment for sale in Moraira. A lovely two bedroom one bathroom upper floor apartment with a spacious terrace overlooking the gardens on Aldea Recreativa. Aldea comprises blocks of four detached apartment blocks with two upper and two lower apartments, arranged around beautifully landscaped gardens with two lawned swimming pool terraces. Some steps up to the apartment with fantastic views from the entrance terrace. At the entrance to the right, an open plan kitchen with a traditional breakfast bar. Lounge dining room with an open fire. To the left, two good size double bedrooms with fully fitted wardrobes, high ceilings with traditional beams and a bathroom in the middle. From the lounge, patio doors lead on to the covered south facing terrace. A new air conditioning unit (hot and cold), a new washing machine and modern IKEA furniture included. Community fees 1200 per year (two six monthly payments). A superb, high standard community with pool showers and a community barbecue with a shaded dining area. Only a five minute walk to a supermarket, shops, bars, restaurants and a very popular Gastro Pub with the largest