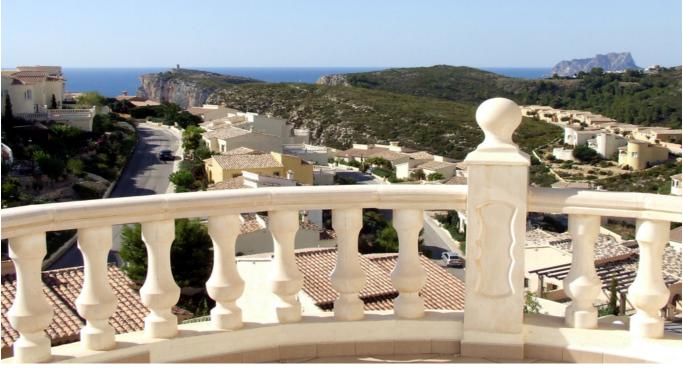

## Sea view villa with three bedrooms and bathrooms

Villa for sale in Benitachell. Situated on a corner plot of 872 square metres with a detached garage and lovely sea and mountain views at Magnolias in Benitachell. The principal level comprises a sitting room with corner natural stone fireplace and double doors to the pool terrace. An archway leads to the separate dining room with a small arched opening to the enclosed kitchen. Also on this floor, a double bedroom and a shower room. Stairs lead from the sitting room to a second double bedroom with a large private sun terrace and a second shower room. At basement level, there is bedroom three with a large bathroom with a bath, a small kitchen and two store rooms. Part air conditioning, telephone and ADSL line.