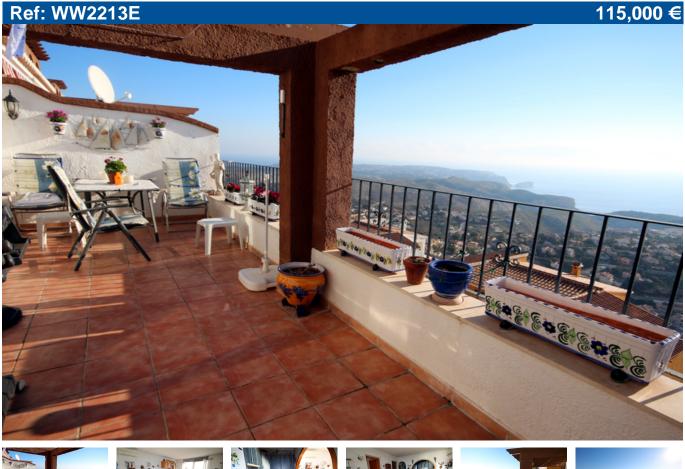

## TWO BEDROOM APARTMENT WITH A SPECTACULAR SEA VIEW

Apartment for sale in Benitachell. A two bedroom, one bathroom pueblo apartment on urbanisation Cumbre del Sol betwixt Moraira and Jávea, just a ten minute drive to both and five minutes to the fantastic Moraig beach. The urbanisation has a large supermarket with a bakery, butchers and newsagents as well as bars, restaurants, a hairdresser and a pharmacy. The apartment is keenly priced for a quick sale priced at around twenty thousand euros less than those recently sold; ideal for buyers who want to put their own mark on a property or to upgrade and sell on. These apartments are stepped down the hillside and all have superb, close 180 degree views of the sea from Moraira to Jávea and to the Balearic Islands. Access from the parking bays is from the uppermost ones down to the lowest. Steps down through communal gardens to the entrance porch. Hallway with three cupboards, one of which houses a washing machine and an electric water heater, and another has a freezer. A bathroom with corner shower cubicle. A rectangular living and dining room with floor to ceiling sliding patio doors to the amazing sea views and the sun terrace which is the full

width of the apartment. An open kitchen with a breakfast bar, a dishwasher and the sea view. Both double bedrooms have fitted wardrobes and one also enjoys the view of the sea. The twin communal infinity swimming pools close by are on two different levels with showers and toilets. Hot and cold air conditioning and satellite television. Community charges are 466 euros per year. The entire contents, apart from personal effects can be included in the sale.