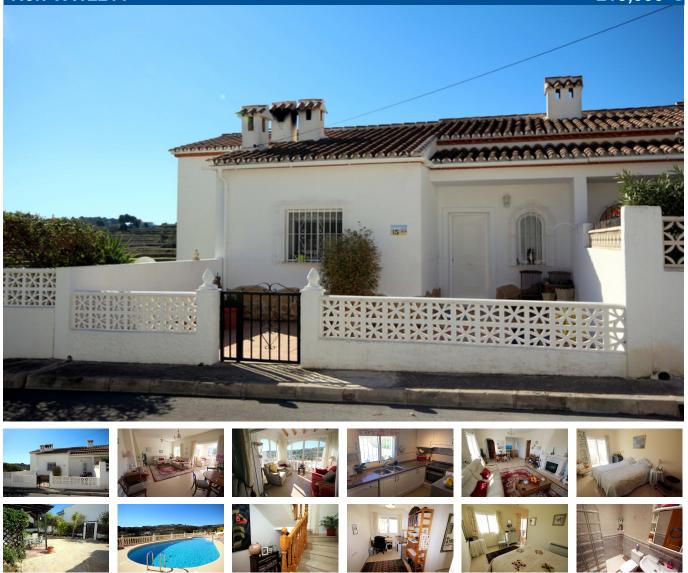

## Price: 215,000 € Ref: WW2211

- Build size: 131 m2
- Plot size: 183 m2
- 3 bedrooms
- 2 bathrooms
- Communal pool
- Central Heating
- 8 km from beach
- 2.4 km from town
- Urbanisation: Les Fonts

## THREE BEDROOM VILLA WITH A PRIVATE GARDEN

Villa for sale in Benitachell. An immaculate two storey semi detached villa for sale with open country views to the south in Les Fonts, Benitachell. The villa is very quietly situated in a cul de sac a few minutes from the charming village of Benitachell and just a few minutes from both Moraira and Jávea. Level entrance from the road into a delightful sitting room with a woodburner, an enclosed kitchen and a naya dining room with enchanting country views. There is a double bedroom and a family bathroom also on this level. A staircase leads down from the sitting room, a study (possible fourth bedroom) and a store room. A door leads from the lower hallway to a lovely, completely private courtyard garden with a gate and steps down to the communal swimming pool.