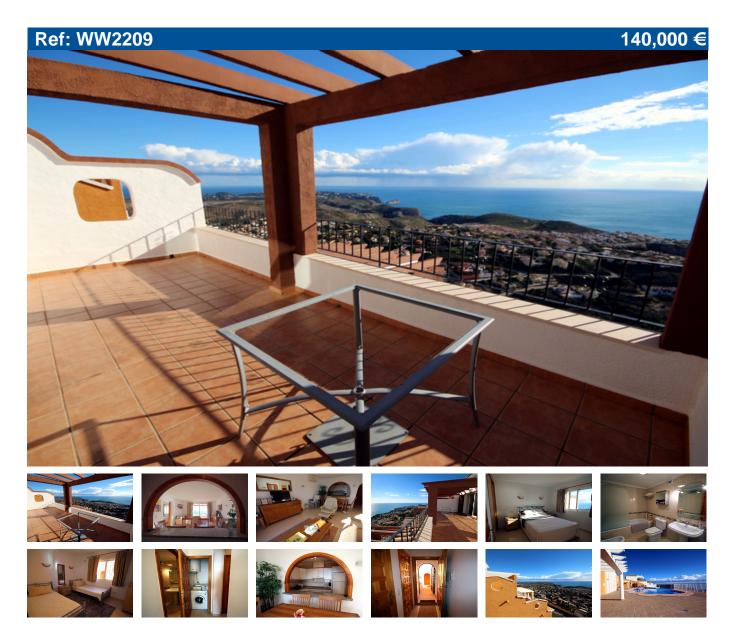

## Two bedroom apartment with a fabulous close sea view

Apartment for sale in Benitachell. An extremely attractive two bedroom, one bathroom apartment at Vistamar on urbanisation Cumbre del Sol. The apartment has a large south east facing sun terrace enjoying spectacular close 180 degree sea views from Jávea to Moraira, both of which are a 10 to 15 minute drive. The urbanisation has a large supermarket with a bakers and butchers, bars, restaurants, a pharmacy and hairdressers. It is a short drive to Moraig Cove, the closest beach. Steps lead down from the parking bays to an entrance porch with a lockable store cupboard. Entrance door to an L shaped hallway with three store cupboards, one of which houses a washing machine and immersion heater and a bathroom with a bath, shower and bidet. The rectangular living room has double doors on to the sun terrace at one end and an arched breakfast bar to the open kitchen at the other. The two double bedrooms with sliding door fitted wardrobes are both off the living room, the front one enjoying incredible sea views. Hot and cold air conditioning, satellite TV and an alarm system. The twin cascading communal swimming pools are just a short walk away.