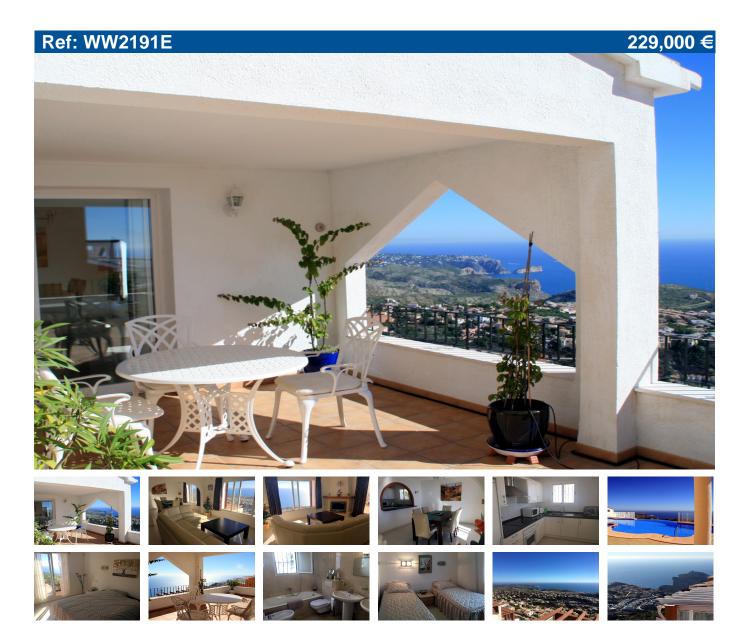

## **OUTSTANDING PENTHOUSE WITH AN OUTSTANDING SEA VIEW**

Apartment for sale in Benitachell. The Vistamar apartments on urbanisation La Cumbre del Sol are pueblo apartments stepped down the hillside and enjoying fantastic 180 degree sea views from Moraira to Jávea and out to the Balearic Islands. The access road is above the apartments so the penthouses are on the same level as the road and the other apartments are down some steps. Parking is next to the door to the apartment. One of the two double bedrooms and a shower room with a cupboard housing the washing machine and drier are off the entrance hall. The spacious living room with a working fireplace is separated from the dining room by an arch. Both have the spectacular close views of the sea. The fully fitted kitchen with a window has a wide, arched, opening to the adjacent dining area. Double, sliding glass doors open onto the large sun terrace, part of which is covered for shaded outdoor dining and is open on two sides. The rest of the terrace is open to the sun. A second hallway off the sitting room leads to the master bedroom with an en-suite bathroom with a bath and twin basins. More double sliding glass doors open from this bedroom on to the sun

terrace. An immaculate apartment in a very privileged location.

Price: 229,000 € Ref: WW2191E

Build size: 135 m2

Plot size: 0 m2

2 bedrooms

2 bathrooms

Communal pool

Zone: Vistamar