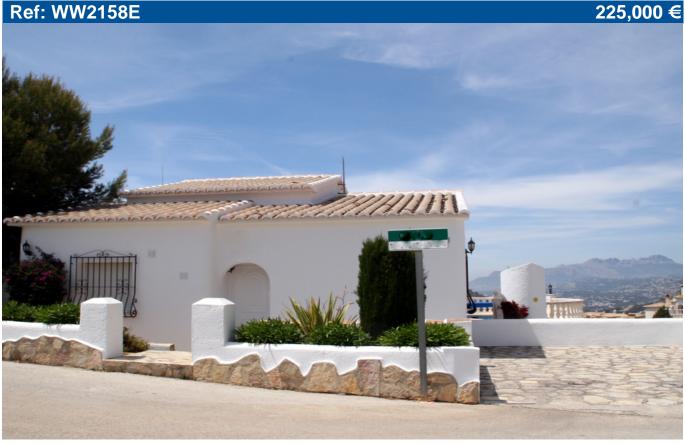

Price: 225,000 € Ref: WW2158E

Build size: 89 m2

Plot size: 320 m2

3 bedrooms

1 bathroom

Private pool

Zone: Palmeras

Urbanisation: La Cumbre del Sol

## THREE BEDROOM AIR CONDITIONED VILLA WITH A PRIVATE POOL

Villa for sale in Benitachell. A detached three bedroom, single storey villa with a family bathroom, private swimming pool, gardens and a parking space at Palmeras on urbanisation Cumbre del Sol close to Moraira. All three bedrooms have fitted wardrobes, two are doubles and the third has an unusual triple bunk bed with a double bed below and a single above. Level entrance from the parking to the entrance porch and entry through the new front door to the long entrance hall with the bedrooms and bathroom off. A bay windowed living room with an open kitchen and a granite topped breakfast bar. Door to the glazed in naya dining room and double sliding doors on to the pool terrace with a pool shower and superb distant views of the Sierra Bernia mountains in the west. Balustraded pool terrace and a kidney shaped swimming pool with a pool cover to retain the heat at night time generated by the solar panel. Under build store room, private garden and dining area below the swimming pool. Hot and cold air conditioning throughout. This immaculate villa can be sold complete with all furniture and fully equipped.