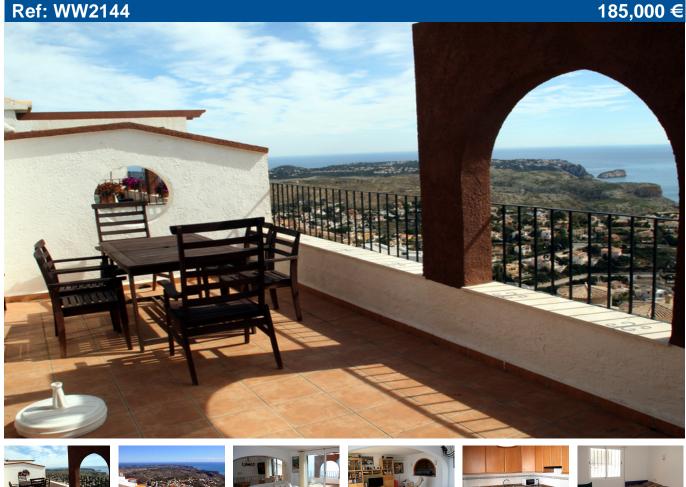

## THREE BEDROOM APARTMENT WITH AN AMAZING SEA VIEW

Apartment for sale in Benitachell. A three bedroom, two bathroom duplex apartment at Vistamar on Urbanisation Cumbre del Sol. Here there is a large supermarket, as well as bars, restaurants and the scenic Moraig beach. It is situated midway between Moraira and Jávea, just a ten minute drive to both and five minutes to the picturesque hill town of Benitachell. The apartment is in a hilltop location commanding close 180 degree views of the sea. Steps down to the apartment and the entrance porch. Hallway with a bathroom, two store cupboards and a third housing the washing machine. An L shaped living room with two sets of double doors to the large sun terrace with the sea view to The Balearic Islands. Part of the terrace has a pergola for shaded outdoor dining. Semi circular opening to the enclosed fully fitted kitchen including a dishwasher and cherry wood finish base and wall units. Double bedroom one with a fitted wardrobe is off the sitting room and the other two are downstairs approached down the staircase next to the dining area. Here there is another large store cupboard and bathroom two, identical to the other. Both bathrooms have a bath with a shower within a bidet, washbasin and WC. Both bedrooms have fitted wardrobes and both enjoy the fabulous sea view. The communal infinity swimming pools which are almost adjacent are on two different levels and are connected by a cascade. Hot and cold air conditioning in the living room and one bedroom.