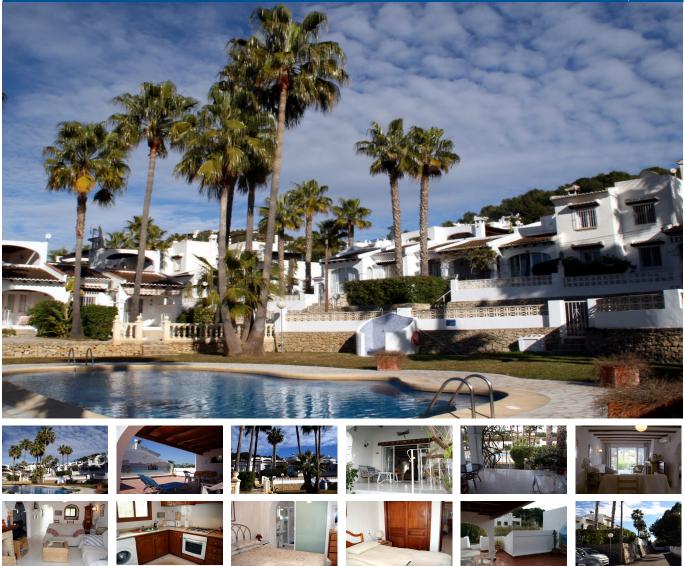

## TWO BEDROOM, TWO BATHROOM LINKED VILLA NEAR MORAIRA

Bungalow for sale in Moraira. A single storey villa with a fantastic roof terrace and overlooking one of the two communal swimming pools at Maravilla in the Paichi neighbourhood of Moraira. It is an easy level 15 minute walk, mostly by pavement, to the village and a shorter walk to local amenities including a large supermarket, cafes, bars and restaurants. Maravilla 1 is an exclusive quiet community of 33 villas sharing delightful lawned gardens and two large swimming pools. The villa is approached from a cul-de-sac. A short flight of steps to the small front garden and entrance to the open naya. A rectangular living dining room with feature pillars, arches, a fireplace, a breakfast bar and a door to the rear, very private, courtyard garden. Fully fitted kitchen with a window to the garden. Through an arch from the sitting room to two double bedrooms (one with an en-suite) and a newly refurbished family bathroom. An external staircase leads up to the roof terrace enjoying wide distant views with a shaded dining area, a very attractive 3D mural covering a large wall and an all day sun area (even in winter) with room for a lot of sun beds. Air conditioning in the living