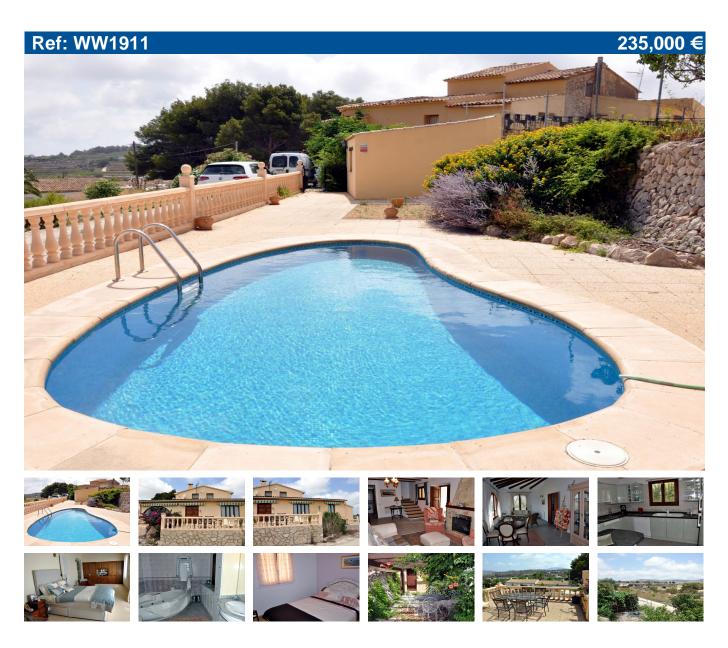

## ATTACHED MODERNISED FINCA IN THE COUNTRYSIDE NEAR

Finca for sale in Benissa. A spacious, 220 square metre villa in the country with three double bedrooms, two bathrooms and a swimming pool. The villa is one half of a large villa that has been divided into two units. The photos show the ground floor and the two upstairs windows of two of the bedrooms. The rest of the building seen in the pool photo is the neighbour's. The entrance to the adjoining house is not visible, and nor is any of the rest of the building. The finca is situated near to Benissa railway station and there is good vehicle access. Parking space for two cars next to the balustraded pool terrace. Raised balustraded sun terrace next to the double wooden entrance doors into reception room, one which is currently a sitting and dining room. Door to the large enclosed, modern, fully fitted kitchen, a second door into reception room two, the winter sitting room with a natural stone open fireplace and stairs to the upper floor, where are two bedrooms. The second shower room is also off here. A third door in reception room one leads into the very large master bedroom and a large en-suite bathroom with a Jacuzzi corner bath and an enclosed shower. The 7.200

square metres of land that come with the finca is mostly scrub which is tended by a neighbouring farmer. Although in a rural area, there are numerous neighbouring properties lived in by locals. Local rates (IBI) and rubbish collection 330 Euros per year.