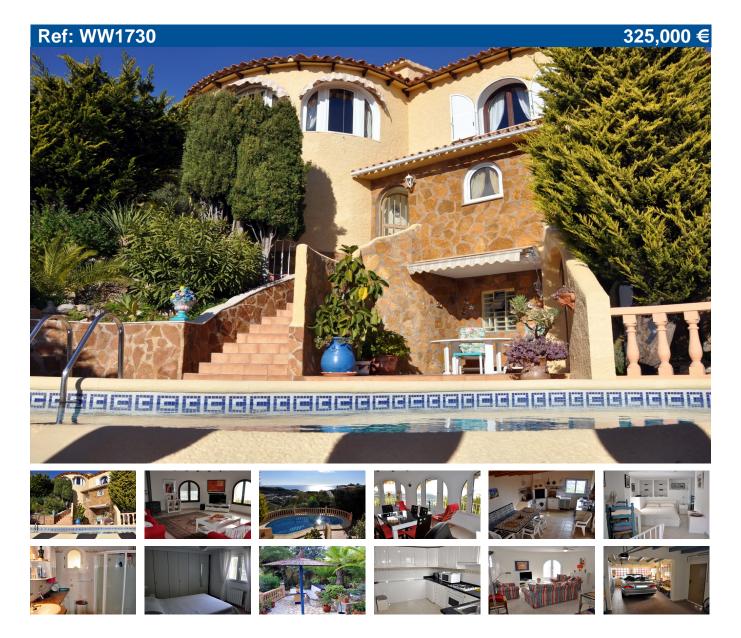

## IMMACULATE FIVE BEDROOM VILLA WITH A SUPERB SEA VIEW

Villa for sale in Benitachell. An absolutely pristine five bedroom, three bathroom detached villa on a larger than average 1220 square metre plot at Camelias, Cumbre del Sol, in Benitachell near Moraira. The villa includes a spacious independent three bedroom apartment accessed from the garden. A long, two car garage and workshop at street level. Steps down to the upper level of the villa to the entrance hall, large sea view sitting room with a wood burning stove, large separate sea view dining room, an enclosed new kitchen, two double bedrooms, a shower room and a laundry room cum store room. Down further steps to the delightful apartment at pool level, with a large sitting-dining room, two double bedrooms and a large bathroom with both a bath and a shower. The apartment's third bedroom has a sitting area, an en-suite shower room and walk-in wardrobe; it is accessed from the patio. Also on this level, there is a spectacular large covered summer kitchen and dining room, (see photo 5.) The gardens are extensive and very richly planted with a myriad of different paths and places to sit and enjoy the sea views. A sophisticated water collection and irrigation

system ensures free water for the pool and garden. Gas central heating and double glazing. A remarkable villa with a great sea view and lovely garden.

Price: 325,000 € Ref: WW1730

Build size: 226 m2Plot size: 1220 m2