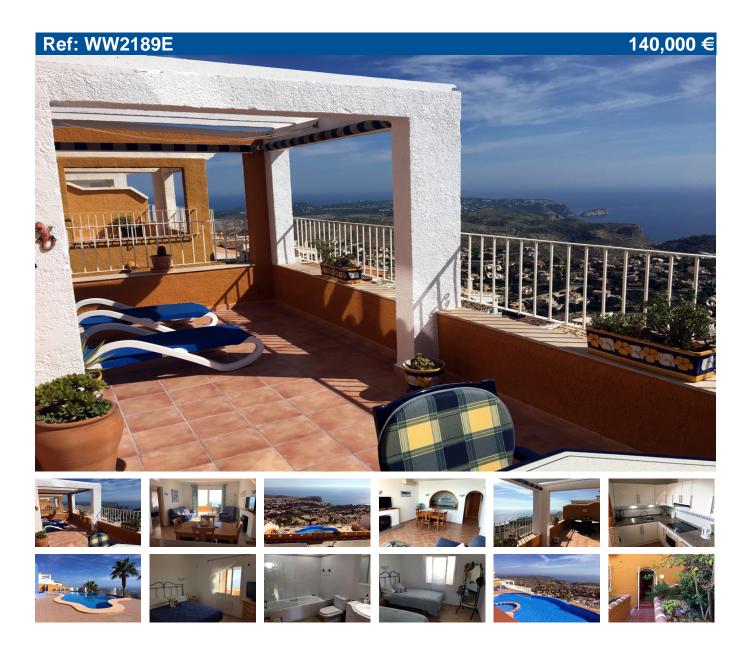

## **IMPECCABLE TWO BEDROOM APARTMENT WITH A CLOSE 180**

Apartment for sale in Benitachell. A beautifully presented pueblo style apartment at Pueblo Panorama on urbanisation Cumbre del Sol just outside Moraira. The apartment is on the top of the urbanisation commanding fantastic sea views from Jávea to Moraira. Locally there is a large supermarket with a bakery, butchers, newsagent etc. There are also bars and restaurants. There is a beautiful beach with a summer chiringuito just a five minute drive away. Steps down to the porched entrance. Hall with three cupboards of which one houses the washing machine and hot water boiler. Pristine white bathroom with a shower screened bath. A wide rectangular sitting-dining room with a faux fire place, housing a burning log effect electric fire. An arched breakfast bar separates the open kitchen at the inner end of the living room. The kitchen is all in white with granite work surfaces. Wide double doors open onto the wide sun terrace with a shaded pergola for alfresco dining and a sun bathing area. The two double bedrooms, both with sliding mirrored doors giving the illusion of much more room, are off the living room. The amazing twin swimming pools with a

cascade are just a short distance away. Hot and cold air conditioning and parking spaces.

Price: 140,000 € Ref: WW2189E

Build size: 98 m2

Plot size: 0 m2

2 bedrooms

1 bathroom

Communal pool

Zone: Pueblo Panorama