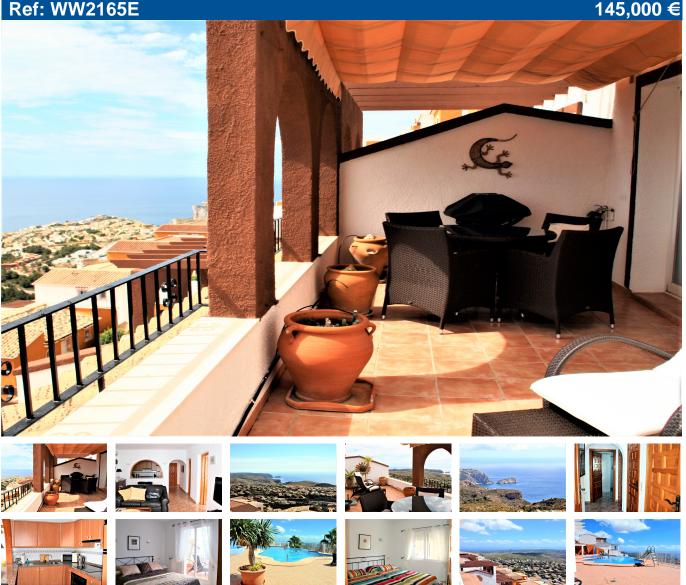

## Stylish apartment with amazing sea views

Apartment for sale in Benitachell. A fully furnished and beautifully maintained two double bedroom, one bathroom apartment on urbanisation La Cumbre del Sol. The apartment was built in 2004 and is just one level down from the street. Entrance hall with three store cupboards and a spacious bathroom. Open plan kitchen with a breakfast bar and an arch to the dining and living room. Double doors to the spacious terrace with a shaded al fresco dining area. Two bedrooms of which the master has double doors to the 20 m2 terrace from which you can enjoy the most spectacular sea views. Hot and cold air conditioning, infinity community pools and car parking close by. Community fees 750 Euros annually.