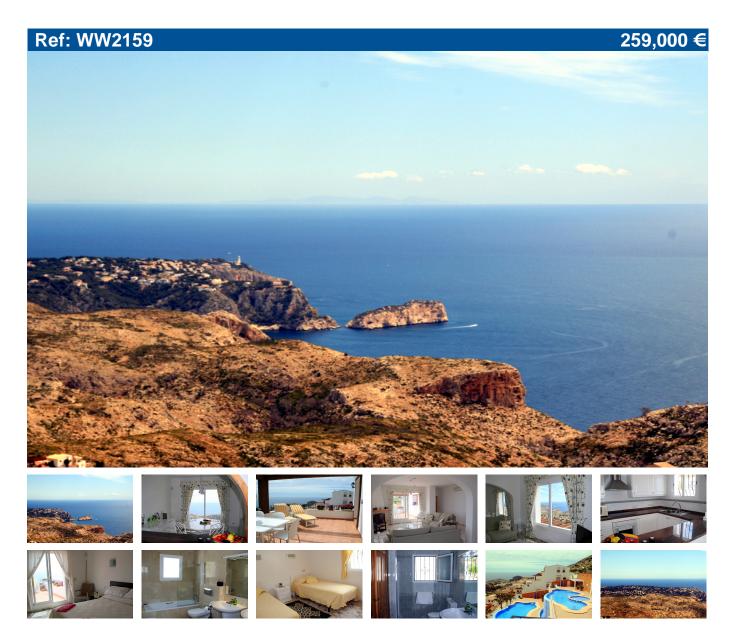

## PENTHOUSE APARTMENT WITH AMAZING SEA VIEWS

Apartment for sale in Benitachell. A two bedroom, two bathroom top floor apartment only two steps up to the apartment door from the parking right outside at Pueblo Panorama on urbanisation Cumbre del Sol, midway between Moraira and Jávea. The other apartments are below, stepped down the hillside. This apartment occupies the whole of the top floor. The spectacular sea views also embrace the Granadella National Park, the lighthouse at Cabo de la Nao, the Balearic Islands and Cap d'Or Moraira. Entrance hall into the long wide living room, a corner fireplace and two large windows to the sea view plus double doors to the very spacious shaded outdoor dining area and sun terrace. The sun terrace looks directly down onto the two, cascade connected, infinity swimming pools. More double doors from the sun terrace lead into the master bedroom with an en-suite bathroom. The other double bedroom and bathroom are off the hallway. The superb, spacious, dual aspect, fully fitted, white kitchen with a granite topped breakfast bar, overlooks the dining area and the sea view. Just a short drive to the urbanisation supermarket, bars, restaurants and the