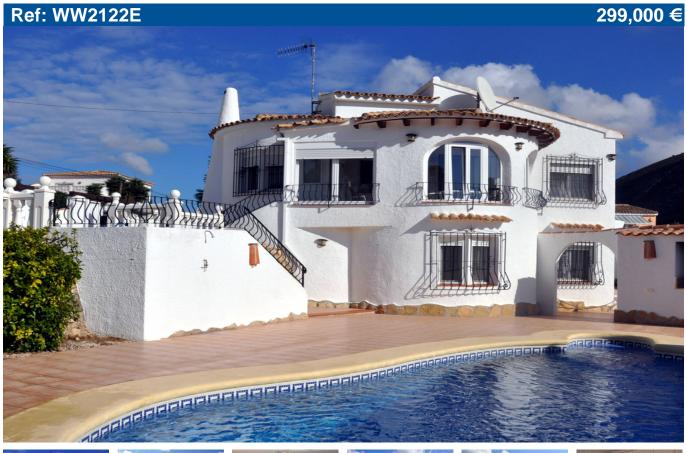

Price: 299,000 € Ref: WW2122E

Build size: 150 m2

Plot size: 800 m2

3 bedrooms

2 bathrooms

Private pool

Central Heating

Urbanisation: Golden Valley

## **DETACHED SEA VIEW VILLA CLOSE TO MORAIRA**

Villa for sale in Benitachell. A south facing three bedroom, two bathroom, two storey villa with an integral garage on urbanisation Golden Valley. The garden is on two different levels with the entrance to the upper floor being six steps up an external stair and the lower floor is at a level entrance to the swimming pool. The levels are separated by stone balustrades and both are completely tiled. The upper floor which is reached by an external staircase and through the glazed-in naya has two double bedrooms, a new shower room, a living-dining room with a fireplace and an open modern kitchen with a breakfast bar. The garage is on the upper level and both levels enjoy good views of the sea at El Portet. Downstairs is a self-contained apartment with a living-dining room, open kitchen and a bedroom which sleeps three, having a double bed and a single bed separated by a part dividing wall. Gas central heating throughout, satellite television, CCTV alarm, double glazing, laundry and store, one owner from new.