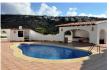

Price: 299,000 € Ref: WW2122E

Build size: 150 m2

Plot size: 800 m2

3 bedrooms

2 bathrooms

Private pool

Central Heating

Urbanisation: Golden Valley

## **DETACHED SEA VIEW VILLA CLOSE TO MORAIRA**

Villa for sale in Benitachell. A south facing three bedroom, two bathroom, two storey villa with an integral garage on urbanisation Golden Valley. The garden is on two different levels with the entrance to the upper floor being six steps up an external stair and the lower floor is at a level entrance to the swimming pool. The levels are separated by stone balustrades and both are completely tiled. The upper floor which is reached by an external staircase and through the glazed-in naya has two double bedrooms, a new shower room, a living-dining room with a fireplace and an open modern kitchen with a breakfast bar. The garage is on the upper level and both levels enjoy good views of the sea at El Portet. Downstairs is a self-contained apartment with a living-dining room, open kitchen and a bedroom which sleeps three, having a double bed and a single bed separated by a part dividing wall. Gas central heating throughout, satellite television, CCTV alarm, double glazing, laundry and store, one owner from new.