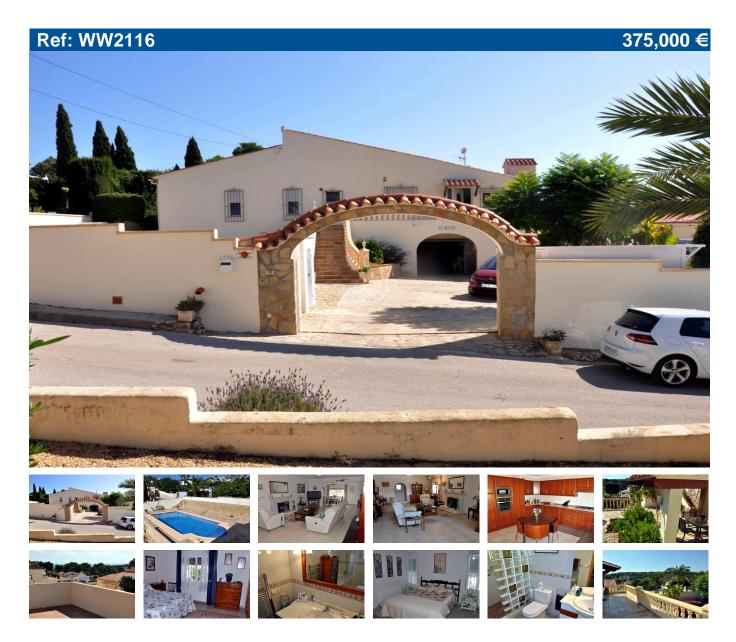

## APPEALING THREE BEDROOM VILLA WITH A LARGE GARAGE AND

Villa for sale in Moraira. A detached three bedroom two bathroom (one en-suite) villa, all on one level in the prestigious Hotel Swiss area of Moraira, close to the village. Arched entrance with automatic sliding gate to a wide spacious drive with multiple parking and a nine metre long garage with workshop, storage and a utility area. The porch to the garage houses the lift to the villa. A grand staircase to the front door or lift access directly into the very spacious entrance hall. All of the living accommodation is on this level. Door to the dining room of the very large living-dining room with a feature marble fireplace enclosing a wood burning stove. There is a small computer room with sliding glazed doors in the dining end. The three double bedrooms and the two bathrooms, of which one has a walk in shower and the other a bath with a shower, are off the living room. Large square kitchen with a central dining table, cherry wood wall and base units and a door to the rear terrace and gardens. There is also an external staircase to a large sea view roof terrace. Ramped access to the very large, private, pool terrace with an 8 x 4 metre swimming pool plus a

semi-circular end with Roman steps. Gas central heating by radiators, part air conditioning, furniture negotiable. Excellent access to all areas for disabled people.

Price: 375,000 € Ref: WW2116

Build size: 185 m2Plot size: 836 m2