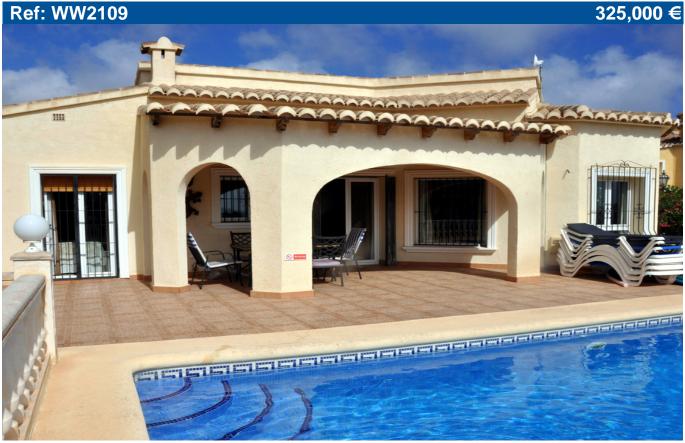

Price: 325,000 € Ref: WW2109

Build size: 151 m2

Plot size: 720 m2

3 bedrooms

2 bathrooms

Private pool

1.7 km from beach

5 km from town

## THREE BEDROOM SEA VIEW DETACHED VILLA CLOSE TO MORAIRA

Villa for sale in Benitachell. An immaculate south west facing detached, single storey villa with an 8 x 4 private swimming pool at Magnolias on urbanisation Cumbre del Sol just a ten minute drive from Moraira. This delightful villa is in a road of similar properties enjoying a lot of privacy and a good view of the sea. Just four steps up to the villa from the private off road parking. Entry hall to the spacious living dining room with a lovely maple wood, open, fitted kitchen with granite work tops and a breakfast bar. The dining area is separated from the sitting room by a wide, pillared arch and all three of the double bedrooms and the family bathroom are off the entrance hall. The master bedroom has double doors on to the pool terrace and an en-suite shower room. Hot and cold air conditioning in all rooms and electric heaters in the bathroom. Pretty, low maintenance landscape gardens. The annual rates (IBI) are 484 euros and there are no community charges.