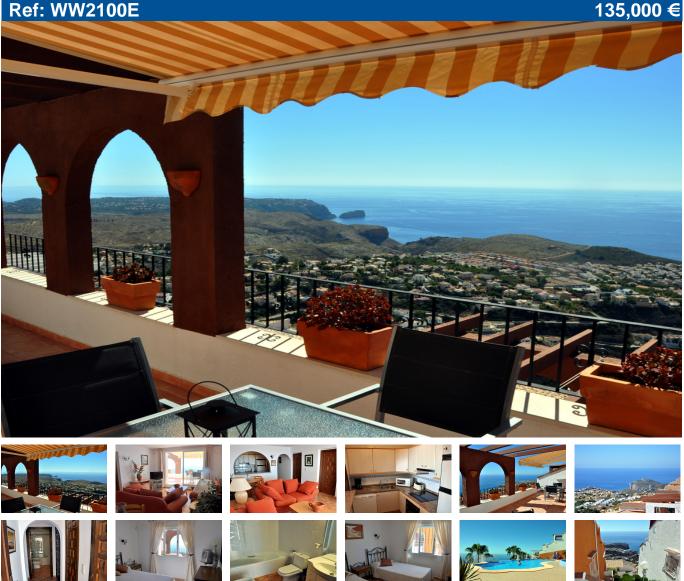

## **EXCELLENT TWO BEDROOM APARTMENT WITH FABULOUS SEA**

Apartment for sale in Benitachell. A two bedroom, one bathroom pueblo style apartment at Pueblo Panorama on the popular urbanisation Cumbre del Sol. The urbanisation is midway between Moraira and Jávea, just a 15 minute drive to both and five minutes to the spectacular Moraig beach with its summer chiringuito. There are also bars, restaurants and a supermarket on the urbanisation. A few steps down from the parking to the entrance porch, entrance door and hallway with three store cupboards, one of which houses a washing machine. Bathroom with a bath with a shower screen and bidet and two double bedrooms with fitted wardrobes; the front bedroom enjoys the superb sea view. The rectangular air conditioned living-dining room has big sliding glass doors onto the large sun terrace, the entire width of the apartment. It has a pull down sun blind over the outside dining area and a pergola. Sublime sea views from Jávea to Cap d'Or, Moraira and to the Balearic Islands. The terrace is very private and not overlooked. The open, fully fitted kitchen with an arched breakfast bar includes a dishwasher. The swimming pools, only a 50 metre

level walk are on two different levels interconnected by a waterfall.