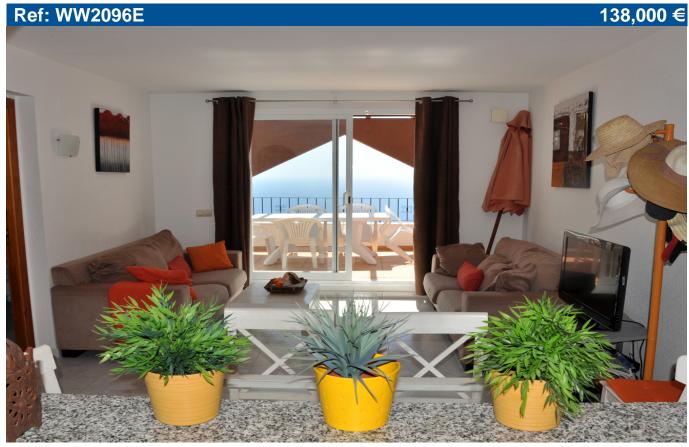

## SPECTACULAR SEA VIEW, TWO BEDROOM APARTMENT NEXT TO THE

Apartment for sale in Benitachell. An immaculate end of terrace, two bedroom, one bathroom apartment adjacent to the communal swimming pools at Vistamar on urbanisation Cumbre del Sol just ten minutes from Moraira. A few steps down from the parking to the middle level of these pueblo style apartments stepped down the hillside, affording fantastic 180 degree close sea views from Jávea to Moraira and the Balearic islands. Entrance porch to the entrance door and inner hallway. An air conditioned, rectangular living dining-room with the open kitchen at the inner end and double glass doors and louvred shutter security doors on to the large terrace at the other. Part of this has a pergola for shaded outside dining. Fully fitted kitchen with a dishwasher and breakfast bar. Two double bedrooms, both with sliding door fitted wardrobes and a bathroom with a bath with a shower and bidet. The washing machine is in one of the three hallway cupboards. Magnificent.