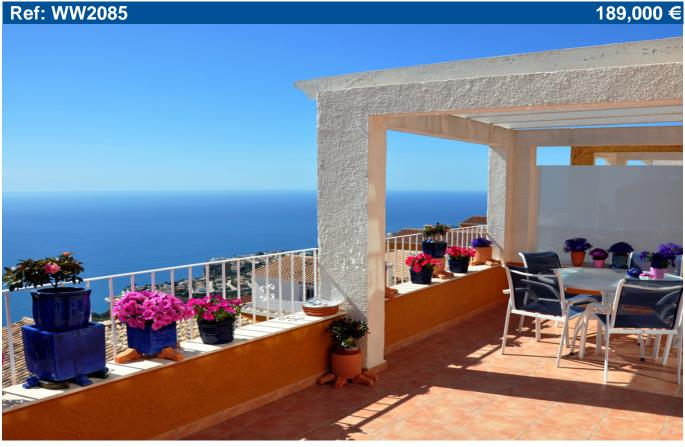

## THREE BEDROOM APARTMENT WITH A FANTASTIC SEA VIEW

Apartment for sale in Benitachell. An impeccable three-bedroom, two-bathroom duplex apartment at Pueblo Panorama on Cumbre del Sol, just outside Moraira. Steps down from the parking area to the front door. Entrance hall with three store cupboards. L shaped living-dining room with air conditioning, looking on to the amazing view. Enclosed kitchen with a breakfast bar to the sitting room, a double bedroom and a shower room with a bidet. Internal stairs lead down to the lower floor with two more double bedrooms and a bathroom with a bath and bidet. Both bedrooms enjoy the sea view and one has air conditioning. A large terrace runs the full width of the apartment with ample room for dining and reclining in the sun. The sea view is close and stretches from Jávea to Moraira. Two community pools, only a short walk away. Five minutes to shops and the beach.