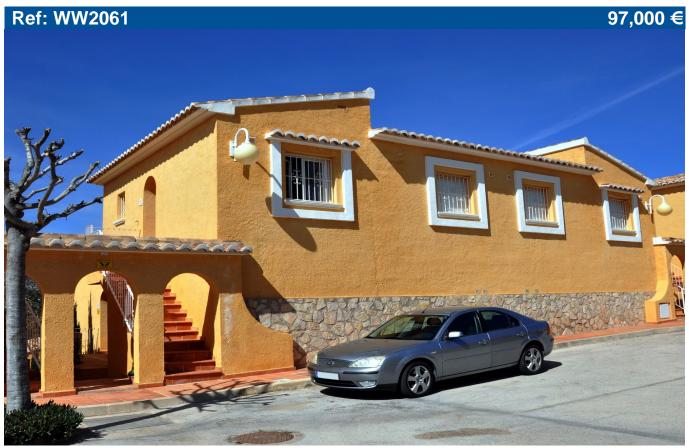

Price: 97,000 € Ref: WW2061

Build size: 70 m2

Plot size: 0 m2

2 bedrooms

1 bathroom

Communal pool

2.5 km from beach

• 6.0 km from town

Zone: Monte Cala

Urbanisation: La Cumbre del Sol

## SUPERB TWO BEDROOM MONTE CALA APARTMENT

Apartment for sale in Benitachell. A two double bedroom, one shower room, top floor apartment close to the amazing swimming pool complex with a restaurant and bar at Monte Cala on urbanisation Cumbre del Sol, midway between Moraira and Jávea. The apartment is as new and is tastefully furnished. A few steps up to the entrance door from the ample parking area and into the entrance hall. Shower room with a window and a washing machine. Air conditioned sitting room with double sliding glass doors on to the west facing terrace with gorgeous views to the Moraira valley and in the distance, the Sierra Bernia mountains. Fully fitted kitchen with base and wall units, a window and an arched breakfast bar to the living room. Store room with electric hot water heater.