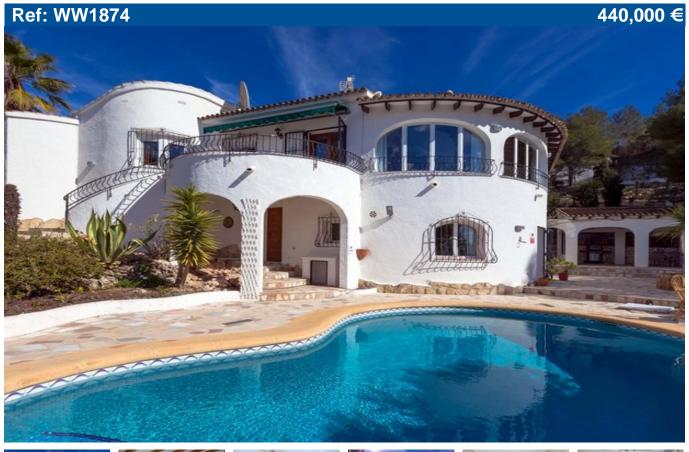

## **EXQUISITELY MODERNISED VILLA CLOSE TO MORAIRA VILLAGE**

Villa for sale in Benitachell. A truly immaculate, two storey, four bedroom detached villa with stunning views which last year was professionally transformed into a beautifully designed contemporary home. Most of the fabulous furnishings in this stunning home are also negotiable. The villa is very private and not overlooked at all. A 26 square metre swimming pool with a very large pool terrace and a large covered outdoor dining area. Double gates to private parking and a level entrance into the huge glazed-in naya forming the entrance hall dining room and a second sitting room with the loveliest of views. Double doors into the stunning living room with a second dining area next to the delightful kitchen. There are two double bedrooms on this level, a shower room and an en-suite shower room. Separately accessed from the pool terrace is a fantastic one bedroom apartment with a large living room, a new open kitchen, a large double bedroom and a fabulous shower room. Separately accessed from the garden is a charming studio apartment also with a beautiful kitchen and shower room. Large utility room and a store room. A gorgeous villa with

gorgeous views to the south west.

Price: 440,000 € Ref: WW1874

Build size: 299 m2Plot size: 850 m2

4 bedrooms

4 bathrooms

Private pool

Central Heating